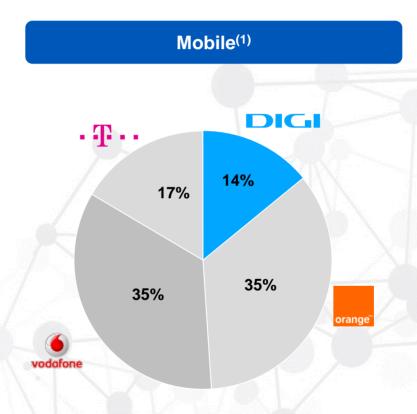

| €22                                                                                                                                          |

Notes: Prices converted at RON:EUR FX of as of Aug 2021 for package pricings; 1. Speed subject to equipment specifications. 2.Prices estimated based on offers presented on websites and normalized promotions prices. Source: Company data; Peer websites.



# DIG

## **Contents**



Digi at a glance: sustained growth profile, solid track record in customers, revenues & EBITDA

Due to our leading commercial proposition for customers...

We are market leaders in core business lines and benefit from robust RGU growth...

Based on our advanced network infrastructure in Romania, Hungary and Spain



# **Market Leader in Romania**







# ... and Leading Challenger in Hungary



Note: 1. Market shares as of 30 June-2021. Source: NMHH





# Strong sustained commercial success in Spain

# RGUs

RGU ('000)





#### **Mobile Portability**

RGUs('000)







## **Contents**



Digi at a glance: sustained growth profile, solid track record in customers, revenues & EBITDA

Due to our leading commercial proposition for customers...

We are market leaders in core business lines and benefit from robust RGU growth...

**Based on our advanced network infrastructure in Romania, Hungary and Spain** 



## Well invested fixed line network in Romania & Hungary

#### Modern, resilient fiber-based infrastructure in Romania



- Very dense, nationwide network ~100% owned
- Nationwide last-mile 1Gbps connection with multiple
   100Gbps