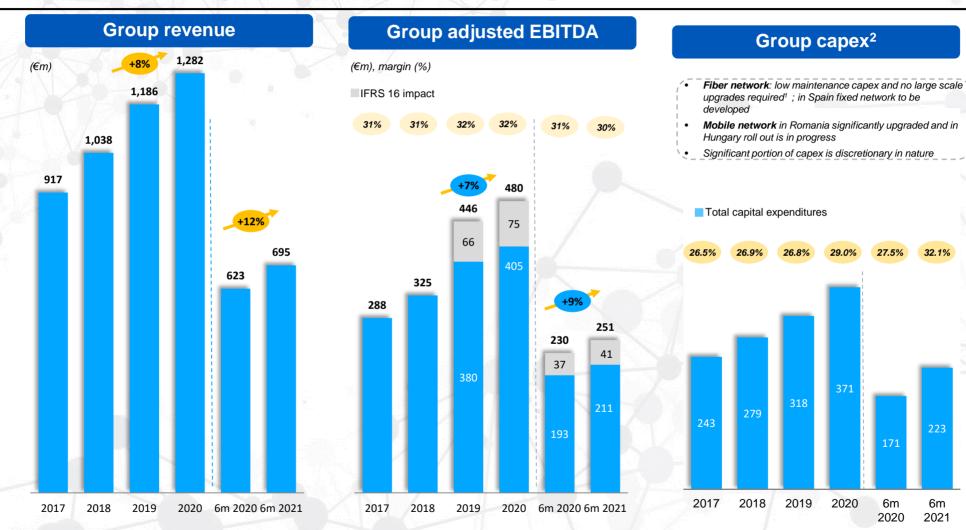

### **Outstanding Growth Profile, continuing to deliver strong results**

Group

REVENUES +14.4 % *EUR 355 million* group consolidated Revenues for Q2 2021 (+14.4% compared with previous period)

RGU +15 % RGU YoY increase up to 19.3 million (+15% compared with previous period)

EBITDA +11.8 %

**EUR 108.5 million** Adj EBITDA (excl IFRS 16) for Q2 2021 (+13.2% YoY increase) and

**EUR 129 million** Adj EBITDA (incl IFRS 16) for Q2 2021 (+11.8% YoY increase)

**EBITDA** 

EBITDA margin 47.4% (incl IFRS 16) and 41.2% (excl IFRS 16)