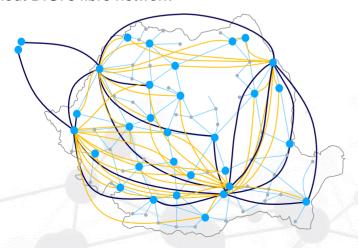

## Well invested fixed line network in Romania & Hungary

#### Modern, resilient fiber-based infrastructure in Romania

- Very dense, nationwide network ~100% owned
- Nationwide last-mile 1Gbps connection with multiple
   100Gbps capacities and multiple redundancies
- ~7.7m¹ homes passed, covering all major cities and certain rural areas (84% dwellings covered)
- > 92%¹ FTTB/FTTH coverage based on GPON or comparable technology
- DTH serves as a cost efficient footprint infill in areas without DIGI's fibre network