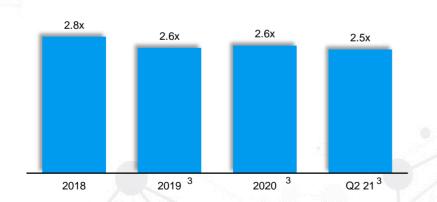

#### **Group net debt<sup>1</sup> to adjusted EBITDA<sup>2</sup>**

#### Peer net debt to adj. EBITDA4

Notes: 1. Net debt (excluding impact of IFRS 16) for purposes of covenants computation as per Senior Secured Notes covenants. 2. Excluding impact of IFRS 16. 3. Current covenants are calculated on a pre-IFRS16 basis; 4. Data extracted from peers reporting.