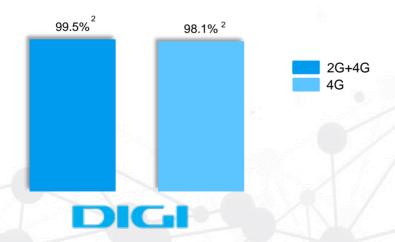

#### Rolling out own mobile network in Hungary

- Launched own mobile network in May 2019, with services in testing phase and available only to existing customers
- Commercial launch of mobile services in January 2021
- ~84% country population coverage for network<sup>3</sup> representing strong foundation for further expansion