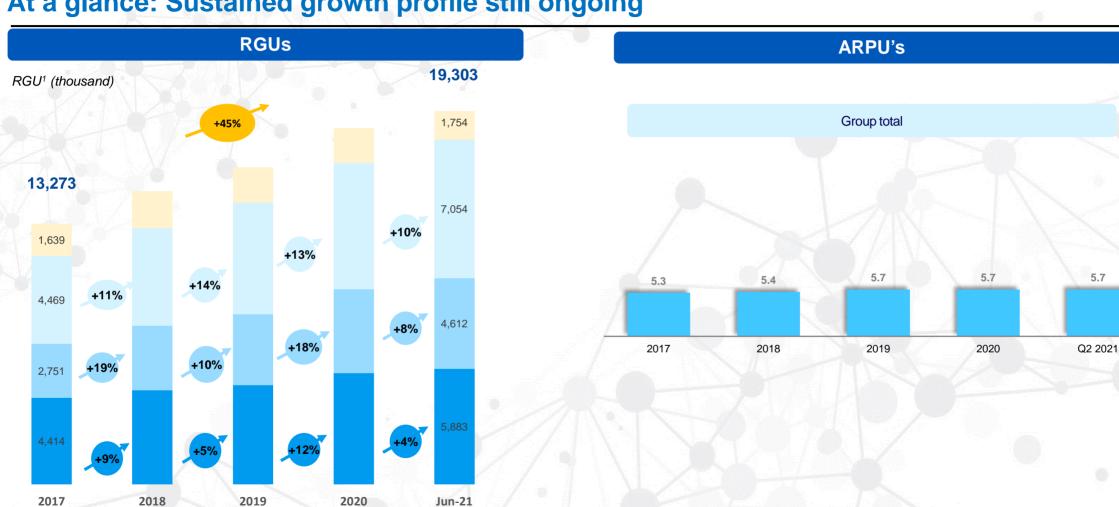

### At a glance: Sustained growth profile still ongoing

Notes: 1. Except for upgrade from FTTB to FTTH and upgrade of Invitel network to fiber, which are currently ongoing. Source: Company data.

5.7

### At a glance: Sustained growth profile still ongoing

■ Pay TV ■ Fixed Internet ■ Mobile telecommunication services ■ Fixed Telephony