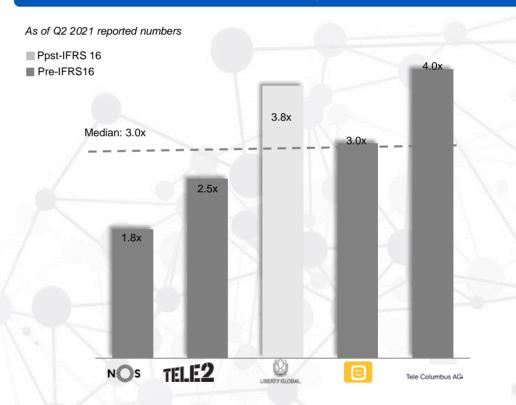

#### **Group net debt<sup>1</sup> to adjusted EBITDA<sup>2</sup>**

#### Peer net debt to adj. EBITDA4

Notes: 1. Net debt (excluding impact of IFRS 16) for purposes of covenants computation as per Senior Secured Notes covenants. 2. Excluding impact of IFRS 16. 3. Current covenants are calculated on a pre-IFRS16 basis; 4. Data extracted from peers reporting.